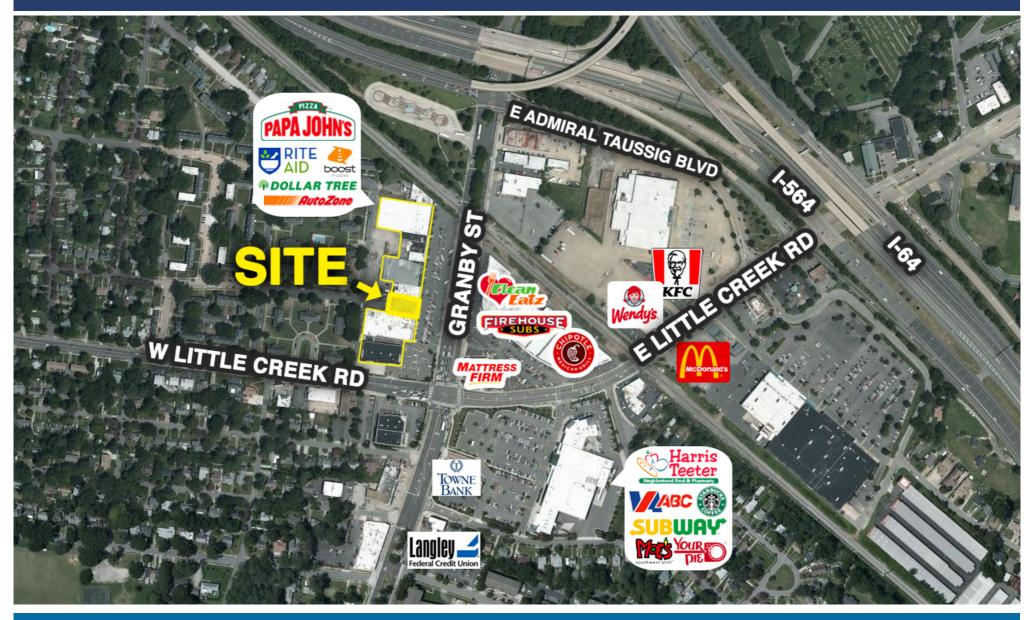

## **PROPERTY OVERVIEW**

**AREA MAP** 

Located near the signalized intersection of Granby St and E Little Creek Rd in the Wards Corner section of Norfolk, this space was a former bank branch office and ideal for any service or retail business looking for a location in the Wards Corner area.

- Good visibility, access and frontage along Granby Street
- Close proximity to I-64 and just minutes to Downtown Norfolk and Norfolk Naval Station
- Co-tenants include: Dollar Tree, Rite Aid, AutoZone, Boost Mobile, Papa John's, Avail Vape