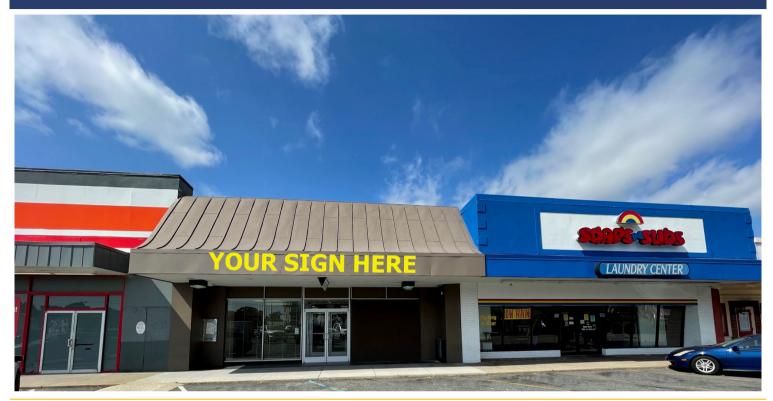

## **Wards Corner Shoppes**

7627 Granby Street Norfolk, VA 23505

FOR LEASE ± 3,558 SF AVAILABLE

## **PROPERTY OVERVIEW**

**AREA MAP** 

Located near the signalized intersection of Granby St and E Little Creek Rd in the Wards Corner section of Norfolk, this space was a former bank branch office and ideal for any service or retail business looking for a location in the Wards Corner area.

- Good visibility, access and frontage along Granby Street
- Close proximity to I-64 and just minutes to Downtown Norfolk and Norfolk Naval Station
- Co-tenants include: Dollar Tree, Rite Aid, AutoZone, Boost Mobile, Papa John's, Avail Vape