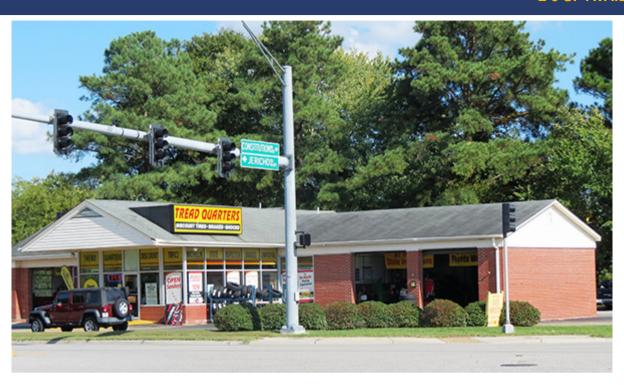

## **Tread Quarters**

628 Independence Blvd Virginia Beach, VA 23462

FOR LEASE ± 0 SF AVAILABLE

## **PROPERTY OVERVIEW**

AREA MAP

Situated at the corner of Independence Boulevard and Jericho Road, the Tread Quarters out parcel is located near the Central Business District. FULLY LEASED AT THIS TIME