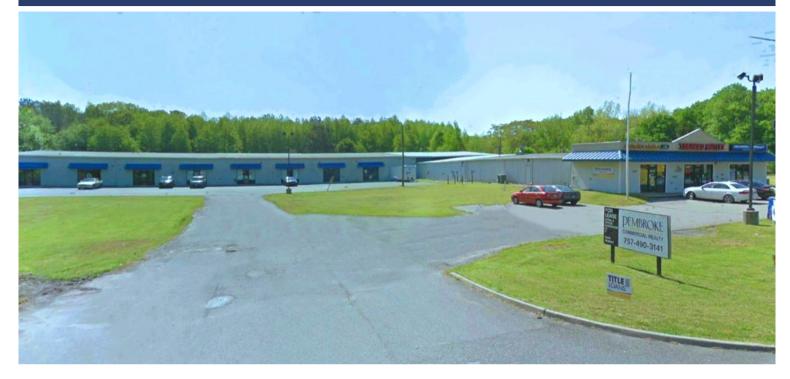

### DECOY SQUARE FOR SALE/INVESTMENT

6301 Lankford Highway New Church, VA 23415

## Property located on US-13 near the access to Wallops Island and Chincoteague

- 36,500 SF Commercial Property on 19 Acres
- Flex and Retail Tenancy
- Excellent Tenant History
- Located in Opportunity Zone
- Excellent Signage and Parking
- \$172,000 NOI

### OFFERED AT \$2,350,000