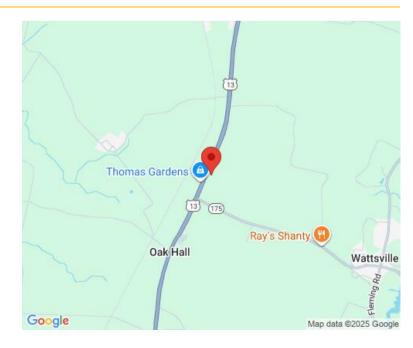

# DEMBROKE Realty group

### DECOY SQUARE FOR SALE/INVESTMENT

6301 Lankford Highway New Church, VA 23415

### FOR SALE



### **PROPERTY OVERVIEW**

### FOR SALE -- INVESTMENT

## Property located on US-13 near the access to Wallops Island and Chincoteague

- 36,500 SF Commercial Property on 19 Acres
- Flex and Retail Tenancy
- Excellent Tenant History
- Located in Opportunity Zone
- Excellent Signage and Parking
- \$172,000 NOI

### OFFERED AT \$2,350,000



### FOR MORE INFORMATION, PLEASE CONTACT:

SAM WALKER (757) 490-3141 Cell (757) 675-8997 swalker@pembrokerealty.com

### Pembroke Realty Group

4433 Corporation Lane, Suite 250 Virginia Beach, VA 23462 <u>www.pembrokerealty.com</u>

### **AREA MAP**