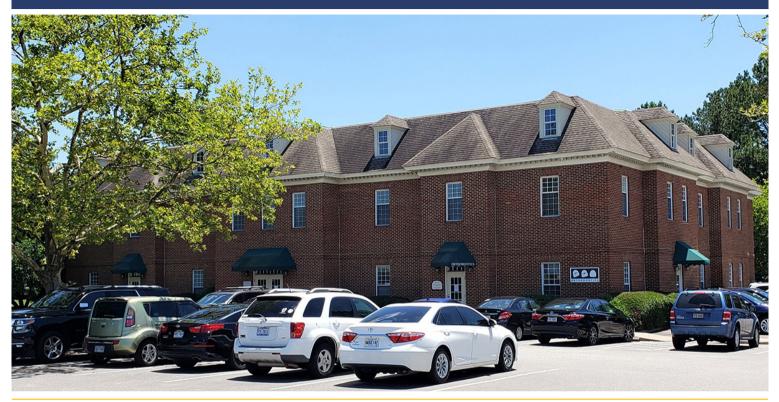

#### **PROPERTY OVERVIEW**

The **Rose Hall Professional Centre** is a two-story, 25,252 SF colonial red brick office building located on Virginia Beach Boulevard in the Rose Hall historical district. It is ideal for medical, professional and service firms looking for a central Virginia Beach location.

- Conveniently located with frontage on Virginia Beach Blvd., a major east/west artery, with close access to I-264 via Rosement and Lynnhaven exits
- B-2 Zoning
- Ample parking