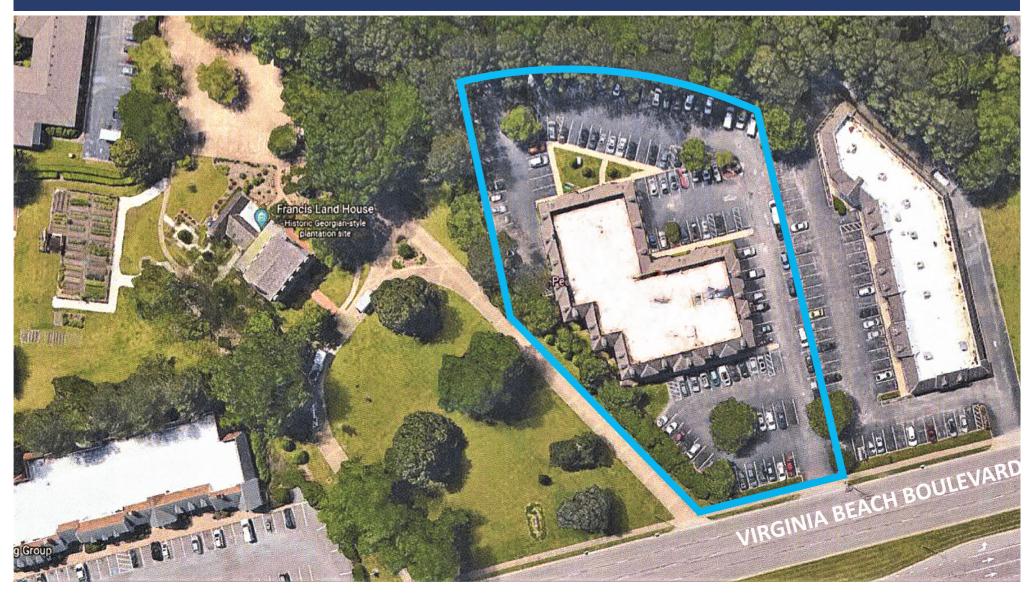

#### **PROPERTY OVERVIEW**

The **Rose Hall Professional Centre** is a two-story, 25,252 SF colonial red brick office building located on Virginia Beach Boulevard in the Rose Hall historical district. It is ideal for medical, professional and service firms looking for a central Virginia Beach location.

- Conveniently located with frontage on Virginia Beach Blvd., a major east/west artery, with close access to I-264 via Rosement and Lynnhaven exits
- B-2 Zoning
- Ample parking