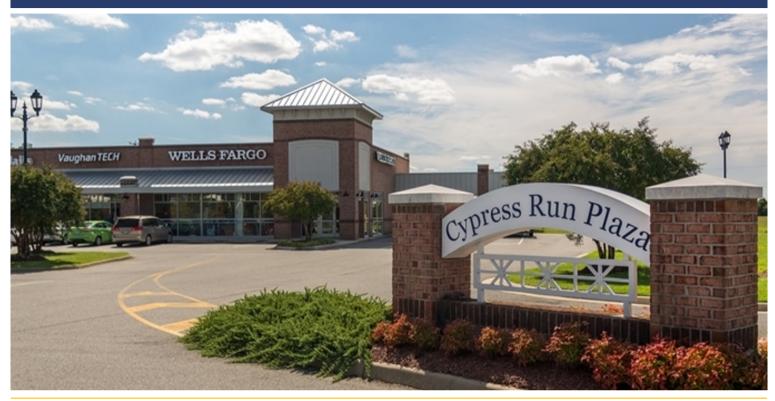

# DEMBROKE Realty group

**Cypress Run Plaza** 13400 - 13474 Benns Church Boulevard Smithfield, VA 23430

## **PROPERTY OVERVIEW**

Located at the intersection of Benns Church Boulevard and Cypress Run Drive, **Cypress Run Plaza** is a 25,000 SF retail center that serves an established and growing residential population in Smithfield, VA.

- 8,500+ people work within 3 miles of historic Smithfield
- Average HH Income \$85,000+ in 3-mile radius
- Excellent curb appeal; newly built in 2004
- Parking ratio: 6/1,000 SF
- Wells Fargo anchored strip center
- Signage facing Benns Church Boulevard