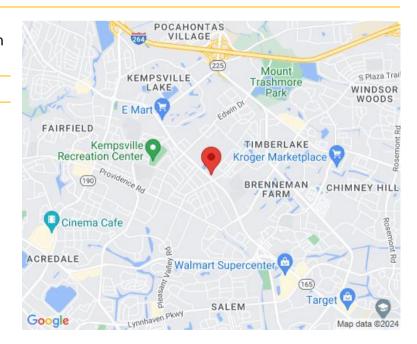

## **PROPERTY OVERVIEW**

**AREA MAP** 

This put parcel is currently under lease with Rib City and is located in front of Woodtide Shopping Center on Princess Anne Road.